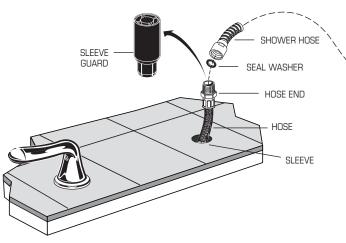

## **INSTALL HAND SHOWER**

Unscrew the HOLDER from the SHOWER ESCUTCHEON. Slip the SHOWER HOSE through the HOLDER and the SHOWER ESCUTCHEON. Insert a SEAL WASHER into the SHOWER HOSE CONNECTOR.

Pull out the SLEEVE GUARD and HOSE. Unthread the SLEEVE GUARD from the HOSE END connection. Be careful not to allow the HOSE to fall back through the SLEEVE.

■ Thread the SHOWER HOSE onto the HOSE END connection and tighten securely.

- Apply a sealant around the HOSE HOLE.
- Thread the SHOWER ESCUTCHEON into the SLEEVE until the ESCUTCHEON contacts the finished deck.
- Loosen the SET SCREW in the SHOWER ESCUTCHEON and rotate the ESCUTCHEON towards the center of the tub. Retighten the SET SCREW.
- Thread the HOLDER into the SHOWER ESCUTCHEON.
- Insert a SEAL WASHER into the SHOWER HOSE connector and connect the HAND SHOWER. Place the HAND SHOWER into the HOLDER.