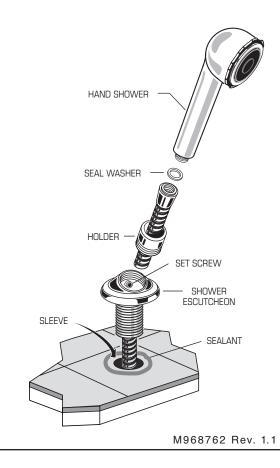

HAND SHOWER

SHOWER HOSE

**RUBBER RING** 

SHOWER ESCUTCHEON

SEAL WASHER

HOLDER

■ Thread the SHOWER HOSE onto the HOSE END connection and tighten securely.

- Apply a sealant around the HOSE HOLE.
- Thread the SHOWER ESCUTCHEON into the SLEEVE until the ESCUTCHEON contacts the finished deck.
- Loosen the SET SCREW in the SHOWER ESCUTCHEON and rotate the ESCUTCHEON towards the center of the tub. Retighten the SET SCREW.
- Thread the HOLDER into the SHOWER ESCUTCHEON.
- Insert a SEAL WASHER into the SHOWER HOSE connector and connect the HAND SHOWER. Place the HAND SHOWER into the HOLDER.