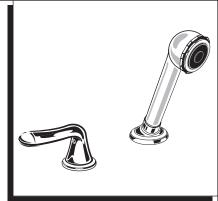

# DECK MOUNT TUB FILLERS

# Installation Instructions **T990.5XX**

# COLONY DIVERTER & PERSONAL SHOWER TRIM KIT

Thank you for selecting American-Standard...the benchmark of fine quality for over 100 years.

To ensure that your installation proceeds smoothly-please read these instructions carefully before you begin.