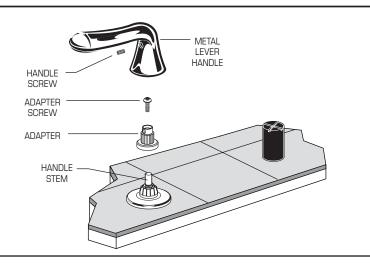

## **INSTALL HANDLE TRIM**

- Turn HANDLE STEM fully clockwise (Tub Filler position).
- Place the HANDLE ADAPTER on the HANDLE STEM. Install the ADAPTER SCREW and tighten securely.
- Position LEVER HANDLE and place on ADAPTER. Install the HANDLE SCREW and tighten securely.