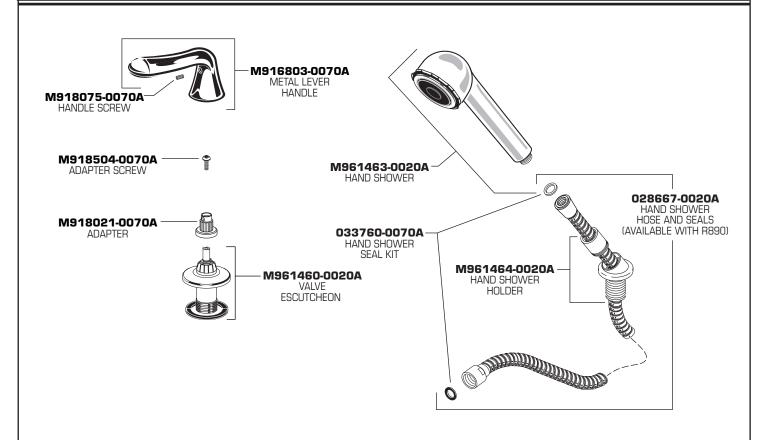

## **INSTALL HAND SHOWER**

Unscrew the HOLDER from the SHOWER ESCUTCHEON. Slip the SHOWER HOSE through the HOLDER and the SHOWER ESCUTCHEON. Insert a SEAL WASHER into the SHOWER HOSE CONNECTOR.

Pull out the SLEEVE GUARD and HOSE. Unthread the SLEEVE GUARD from the HOSE END connection. Be careful not to allow the HOSE to fall back through the SLEEVE.

■ Thread the SHOWER HOSE onto the HOSE END connection and tighten securely.

- Apply a sealant around the HOSE HOLE.
- Thread the SHOWER ESCUTCHEON into the SLEEVE until the ESCUTCHEON contacts the finished deck.
- Loosen the SET SCREW in the SHOWER ESCUTCHEON and rotate the ESCUTCHEON towards the center of the tub. Retighten the SET SCREW.
- Thread the HOLDER into the SHOWER ESCUTCHEON.
- Insert a SEAL WASHER into the SHOWER HOSE connector and connect the HAND SHOWER. Place the HAND SHOWER into the HOLDER.