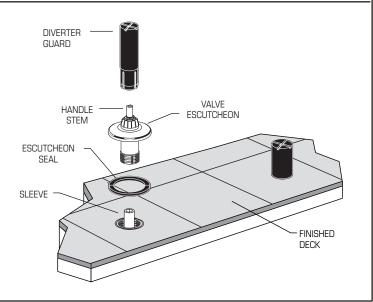

## INSTALL DIVERTER VALVE TRIM

- REMOVE THE DIVERTER GUARD.
- Place the ESCUTCHEON SEAL over the DIVERTER BODY.
- Thread the VALVE ESCUTCHEON into the DIVERTER BODY. Align the HANDLE STEM with the SLEEVE as necessary. Thread the VALVE ESCUTCHEON into the BODY until the ESCUTCHEON contacts the finished deck.